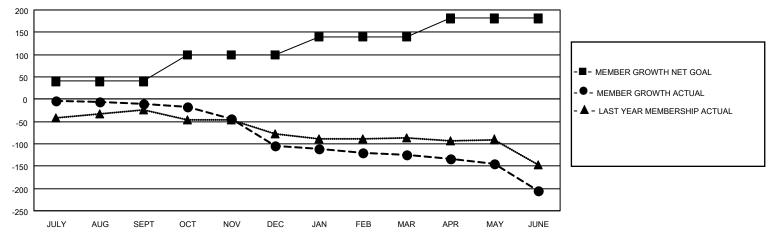

## GOALS AND ACTUAL MEMBERS CUMULATIVE

| DROPPED CLUBS: 7               |     | 37 CLUBS OF 66 ADDED 1 OR MORE<br>NEW MEMBERS | GENDER DISTRIBUTION  MALE 1,057 (65.01%) |              |     |
|--------------------------------|-----|-----------------------------------------------|------------------------------------------|--------------|-----|
| DROPPED MEMBERS                |     |                                               | FEMALE                                   | 569 (34.99%) |     |
| DECEASED                       | 30  | CLICK HERE FOR CUMULATIVE                     | TOTAL FAMILY UNIT MEMBERS                |              | 208 |
| CLUB CANCELLED 22<br>OTHER 286 |     | MEMBERSHIP DATA                               | FAMILY MEMBERS PAYING HALF               |              | 405 |
|                                |     |                                               |                                          |              | 105 |
| TOTAL                          | 338 |                                               |                                          |              |     |